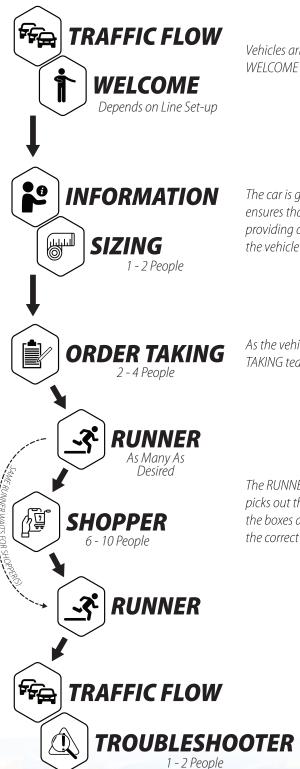

*Vehicles arrive and enter the line past the WELCOME / TRAFFIC FLOW member(s).* 

The car is greeted by an INFORMATION / SIZING member who ensures that they know all sizes needed. If not, they assist in providing directions on how to use our sizing template within the vehicle or safely assist with sizing outside the vehicle.

As the vehicle moves through the line they meet our ORDER TAKING team. The order is taken and provided to a RUNNER.

The RUNNER hands the order to an INVENTORY SHOPPER who picks out the shoes and places socks in the boxes. Once packed, the boxes are handed back to the same RUNNER for delivery to the correct car.

Upon receiving the shoes, the car pulls forward to the TRAFFIC FLOW member at the end of the line to ensure that everything looks good and sends them on their way. If there is an issue with what was received, a TROUBLESHOOTER pulls the car up and out of the way to fix the issue.